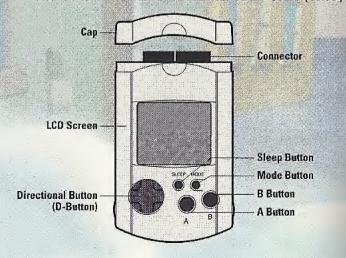

# SAVING AND LOADING

- To save a game or resume a saved game, insert a memory card (VMU) into the expansion socket.
- Choose the desired expansion socket location with the Analog Thumb Pad. Press the A Button to select, then follow the instructions on the screen to enter your initials.
- It is only possible to load a saved game if the VMU is correctly inserted into the console before the power button is put into the on position.

#### SEGA DREAMCAST VISUAL MEMORY UNIT (VMU)

 The number of memory blocks required to save game files varies according to the type of software and content of files to be saved. In Disney's Donald Duck Goin' Quackers, 4 blocks are required to save each game (including it's options settings).

 If you do not have a VMU: press the B Button. You can neither load nor save your game. We recommend that you use a VMU.

Note: While saving a game file, never turn OFF the Sega Dreamcast power, remove the memory card or disconnect the controller.